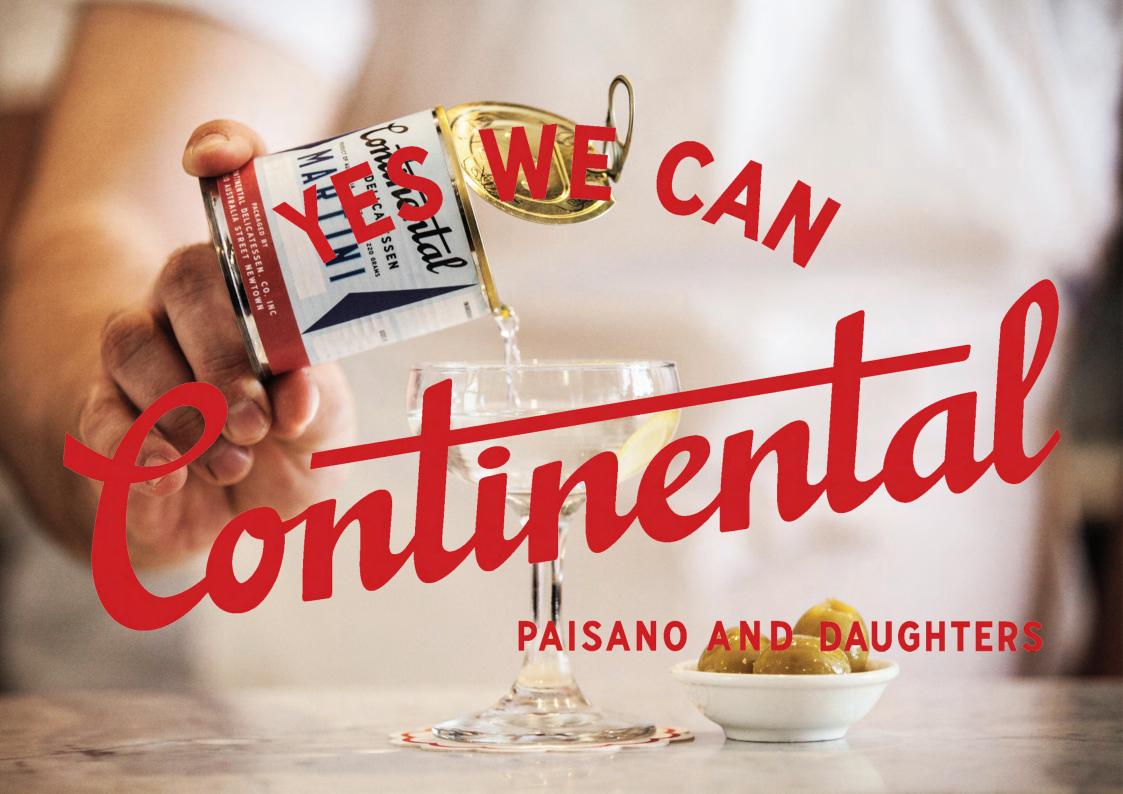

# **CONTINENTAL DELICATESSEN**

Continental Delicatessen or 'The Deli' as we are affectionately known by our locals, is the home of the Mar-Tinny, where along with other products, are canned on site with our vintage canning machine.

'Yes We Can!'