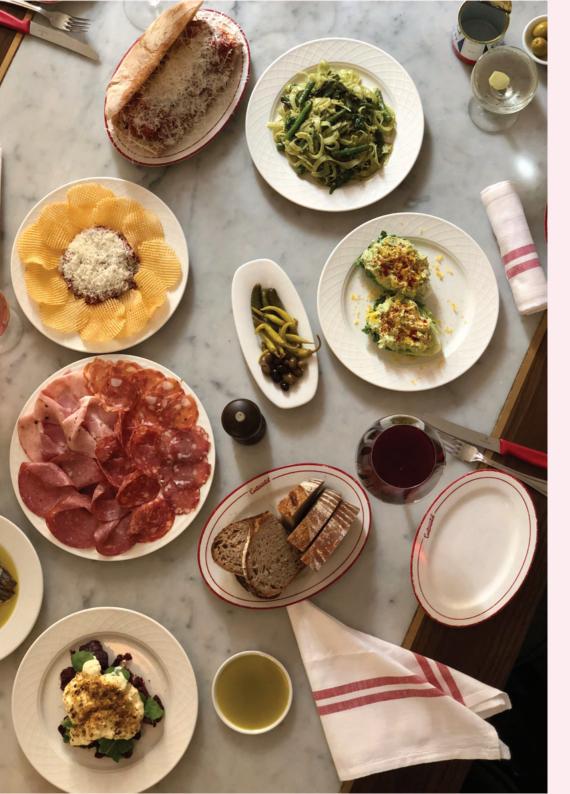

## SET MENU - 85pp

Gilda - Olive, Lemon, Anchovy, Guindilla
Charcuterie Plate
Nardin White Anchovies

add Steak Tartare, Parmigiano Reggiano, Gaufrette Potato Chips +\$10pp

add Baked Scallop with Café de Paris Butter & Bread Crumb +\$12pp

Leeks Marinated in Smoked Maple Dijon Vinaigrette, Toasted Hazelnuts & Pecorino Romano DOP

Ox-Heart Tomato Salad with Goats Curd, Watercress, Basil Oil & Seed Cracker

Australian Black Barley with Corn Purée, Green Asparagus & Cornucopia Fried Egg

Free-Range Roasted Lamb Rump with Salsa Verde, Olive Oil Confit Potato

Velvet Lettuce with Radish & Orange Sherry Vinegar Dressing

Dessert

our set menu changes often to take advantage of seasonal produce.

### **CATERING**

| Cheese                                 | \$22pp |
|----------------------------------------|--------|
| A selection of hard & soft cheese from | n      |
| our Delicatessen                       |        |
|                                        |        |
| Charcuterie                            | \$20pp |
| Local & International selection        |        |
| cut to order from the Delicatessen     |        |
|                                        |        |
| Cheese & Charcuterie                   | \$24pp |
| A range of our favourite cheeses &     |        |
| charcuterie, changes frequently        |        |